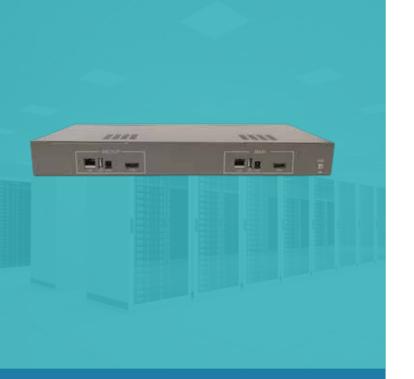

### Seetrol MY TWINS

Seetrol MY TWINS is the perfect solution for public offices, public enterprises, and large corporations, where high availability is critical.

#### Point 1

With hardware redundancy, if the MAIN system encounters a failure, the service is seamlessly switched to the BACKUP system through LAN connectivity, ensuring continuous operation.