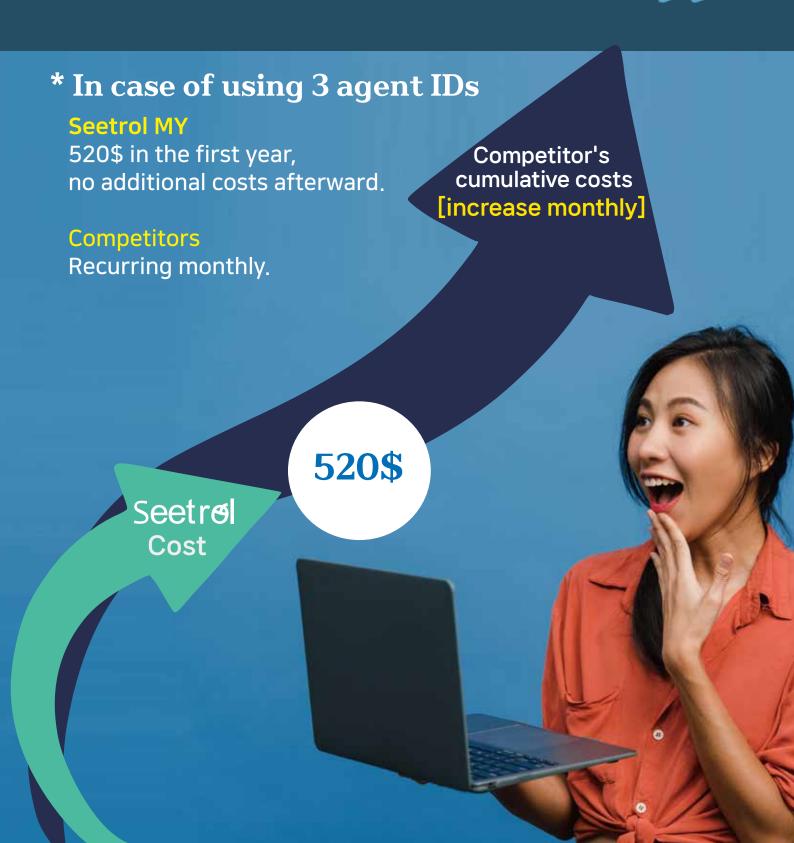

If managing unattended devices is costing too much, change to Seetrol now.

Seetrol guarantees to significantly reduce your costs.

Buy the product once and use it nearly forever without extra costs, avoiding the need for monthly subscriptions, and ensuring **superior affordability** compared to competitors.

Other solutions require separate licenses for attended and unattended access. Seetrol MY supports both on a single device, offering unbeatable cost-efficiency.

Seetrol MY supports Windows, Android, iOS, and macOS. Users can install Seetrol VIEW or Seetrol ASK based on their operating system.