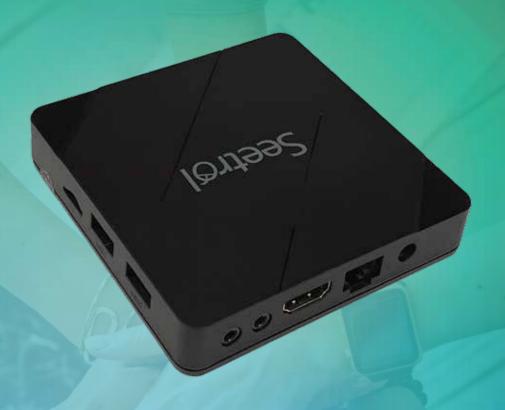

#### **Product Specifications**

| Category             | Seetrol MY          | Seetrol MY PLUS                           | Seetrol MY<br><b>TWINS</b>                             |
|----------------------|---------------------|-------------------------------------------|--------------------------------------------------------|
| High Availability    | ×                   | ×                                         | ~                                                      |
| Agent ID             | 1~5                 | 10~300                                    | 10~300                                                 |
| Unattended<br>Access | 5~50                | 100~5,000                                 | 100~5,000                                              |
| Attended<br>Access   | Unlimited           | Unlimited                                 | Unlimited                                              |
| CPU                  | ARM Cortex-A53 Quad | Samsung Exynos<br>2.1Ghz Qaud+1.4Ghz Quad | Samsung Exynos<br>2.1Ghz Qaud × 2<br>+ 1.4Ghz Quad × 2 |
| RAM                  | 1GB                 | 2GB                                       | 2GB × 2                                                |
| FLASH                | 8GB                 | 8GB                                       | 8GB × 2                                                |
| 0 S                  | LINUX               | LINUX                                     | LINUX                                                  |
| Power                | DC 5V 2A            | DC 5V 4A                                  | DC 5V 5A × 2                                           |
| Size                 | 95×95×20mm          | 380×153×44mm                              | 380×153×44mm                                           |
| RACK                 | ×                   | 19" Rack Mount                            | 19" Rack Mount                                         |