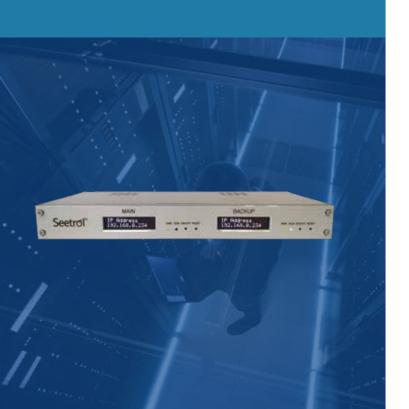

#### Point 2

With the OLED display, you can instantly check the IP, Subnet Mask (S/M), Gateway (G/W), service status, and server time in real-time.