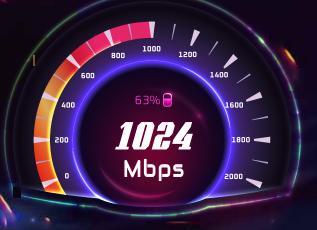

Thanks to the VPP82 remote access engine,
Seetrol ensures stable remote access
and supports file transfer speeds
exceeding 1Gbps.

File Transfer 1Gbps Over

<sup>\*</sup> Speeds exceeding 1Gbps are possible in environments with high-speed internet and high-spec hardware.